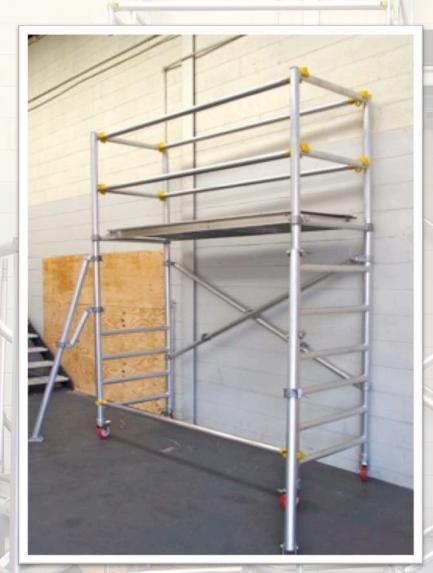

## Aluminium Quick Snap Scaffold with Extension

SCAFFOLD Perf

Perfect for tradesman and easy to use.

## Product Specifications

The Quick Snap Scaffold is an economical scaffold that is suitable for level surfaces only.

This scaffold can fit through most doorways and can be used as a trolley or portable workbench.

When folded, the Quick Snap can fit in a van or ute.

Entrance through the side opening.

Perfect for plumbers, electricians, plasterers, painters and handy to have around the house.