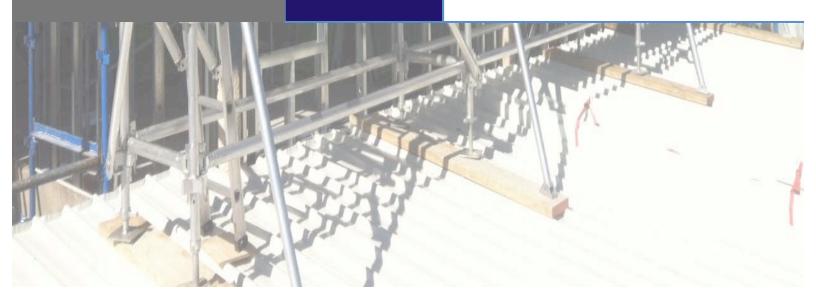

#### Aluminium Quickstage Scaffolding

Scaffold king specializes in aluminium Quickstage scaffold. It's lightweight design, modular components and flexibility make it easy to transport and work with, making any job a breeze. Aluminium Quickstage scaffold was designed to go where the commonly used steel scaffold couldn't.

#### Versatile, strong, quick and light weight .

Internal ladder access is provided in all scaffolds. (Stair access can be added at customer request)

Safe workload is 450kg per bay. Scaffolds can be built up to 20m in height. Scaffolding widths: 0.7m, 1.2m. Scaffolding lengths: 1.8m, 2.4m and 3.0m

Advantages with Aluminium Quickstage Scaffold:

- Perfect for any job where working at heights is an issue.
- Safe, strong and durable.
- Custom Engineered design which goes beyond Australian standards.
- Lightweight means quick install, dismantle and to transport which saves the customer money.
- Safe and comfortable as working on the ground which will save you time and money.
- So versatile that it can be built anywhere at anytime.
- Cost effective solution to your working at height or access problem.