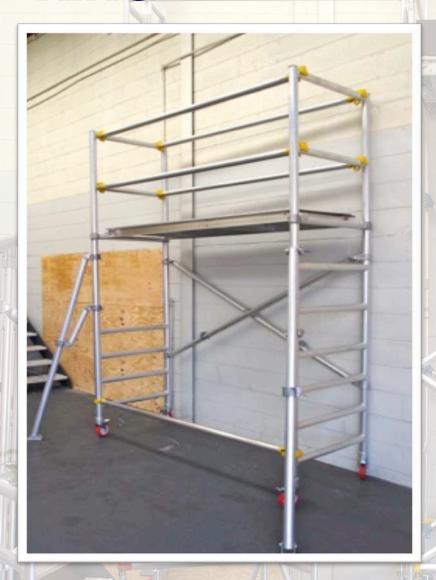

#### Aluminium Mobile Scaffold

Perfect for tradesman and easy to use.

#### **Product Specifications**

Strong Aluminium 6061 T6.

Every frame can be used as a base frame or guardrail frame.

Free 4.8m extension ladder included.

200mm caster wheels with lockable brake.

Platforms have a non-slip surface

Colour coated brace heads with a self-locking mechanism.

www.scaffoldking.com.au dean@scaffoldking.com.au 0412558848

SCAFFOLD KING

Lorem Ipsur

KING