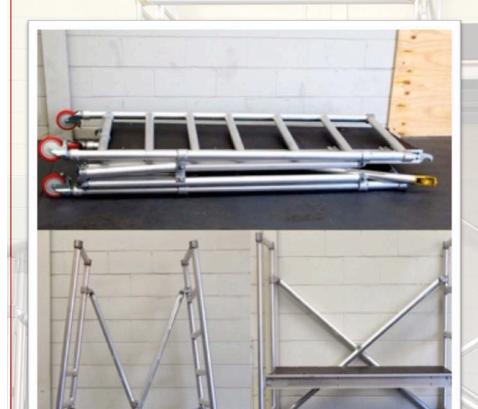

### Aluminium Quick Snap Scaffold with Extension

Perfect for tradesman and easy to use.

#### **Product Specifications**

The Quick Snap Scaffold is an economical scaffold that is suitable for level surfaces only.

This scaffold can fit through most doorways and can be used as a trolley or portable workbench.

When folded, the Quick Snap can fit in a van or ute.

Entrance through the side opening.

Perfect for plumbers, electricians, plasterers, painters and handy to have around the house.

www.scaffoldking.com.au dean@scaffoldking.com.au 0412558848

#### Aluminium Mobile Scaffold

Perfect for tradesman and easy to use.

#### **Product Specifications**

Strong Aluminium 6061 T6.

Every frame can be used as a base frame or guardrail frame.

Free 4.8m extension ladder included.

200mm caster wheels with lockable brake.

Platforms have a non-slip surface

Colour coated brace heads with a self-locking mechanism.

www.scaffoldking.com.au dean@scaffoldking.com.au 0412558848

SCAFFOLD KING

Lorem Ipsur

KING